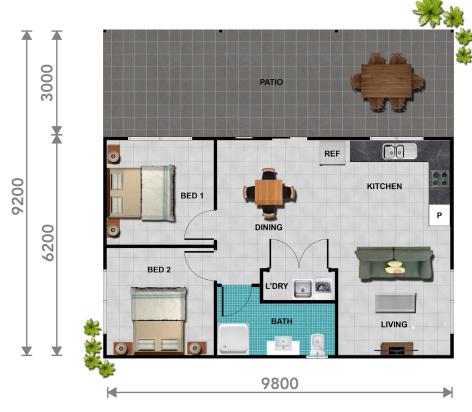

## The Airlie

cairns - tablelands - townsville

SUPERIORS

1

711119

large outdoor entertainment area • perfect weekender/granny flat • ideal first home

(f) in www.superiorsteelframes.com.au

07 4095 4008 = info@superiorsteelframes.com.au = HEAD OFFICE 33-35 Albrecht Street (Atherton Industrial Estate), Tolga, QLD 4882 Flory's Homes t/a Superior Steel Frames = ABN 20 114 857 493 = QBCC 1097802