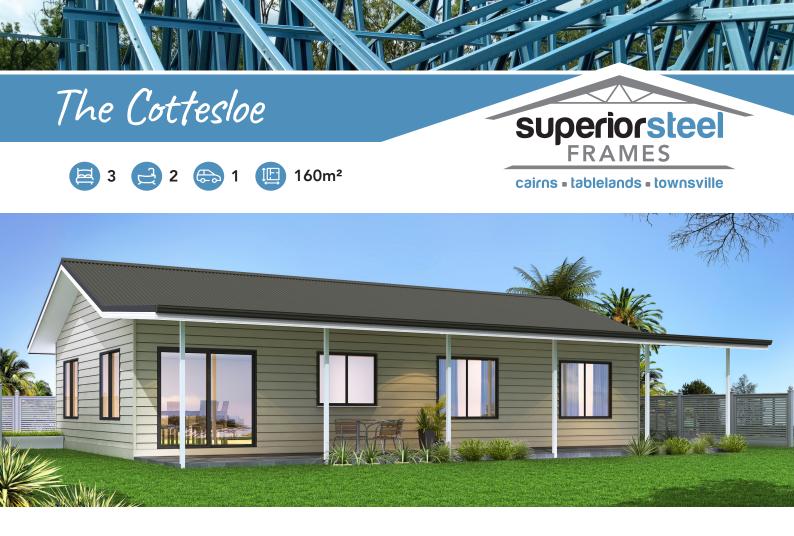

large outdoor entertainment area 🔹 open plan living

## f in www.superiorsteelframes.com.au

07 4095 4008 = info@superiorsteelframes.com.au = HEAD OFFICE 33-35 Albrecht Street (Atherton Industrial Estate), Tolga, QLD 4882 Flory's Homes t/a Superior Steel Frames = ABN 20 114 857 493 = QBCC 1097802

## Standard Inclusions





lock-up stage (slab on ground)

- Full set of Engineer Certified Construction plans with Energy Efficiency for C2 Cyclone Rating
- Assembled 90mm wide, TrueCore<sup>©</sup> steel, prebraced wall frames
  @ 2700mm high with studs and @ 450mm maximum centres
- Assembled TrueCore<sup>®</sup> steel trusses and @ 900mm maximum centres
- TS 40mm Cyclonic Metal roof battens
- TS 22mm Metal Ceiling battens
- 600mm eaves overhang to entire building
- Supagal steel posts and