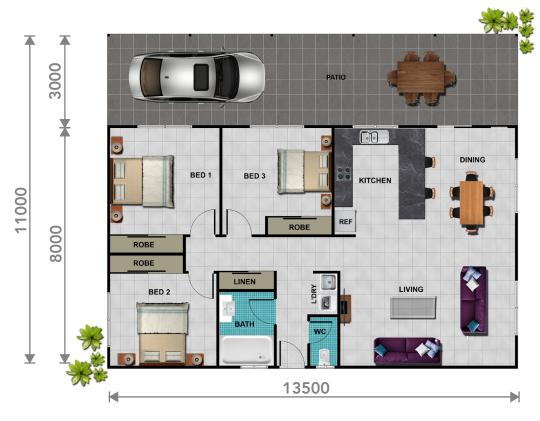

large outdoor entertainment area 🔹 open plan living

## f in www.superiorsteelframes.com.au

07 4095 4008 = info@superiorsteelframes.com.au = HEAD OFFICE 33-35 Albrecht Street (Atherton Industrial Estate), Tolga, QLD 4882 Flory's Homes t/a Superior Steel Frames = ABN 20 114 857 493 = QBCC 1097802

## Standard Inclusions





lock-up stage (slab on ground)

- Full set of Engineer Certified Construction plans with Energy Efficiency for C2 Cyclone Rating
- Assembled 90mm wide, TrueCore<sup>©</sup> steel, prebraced wall frames
  @ 2700mm high with studs and @ 450mm maximum centres
- Assembled TrueCore<sup>®</sup> steel trusses and @ 900mm maximum centres
- TS 40mm Cyclonic Metal roof battens
- TS 22mm Metal Ceiling battens
- 600mm eaves overhang to entire building
- Supagal steel posts and r