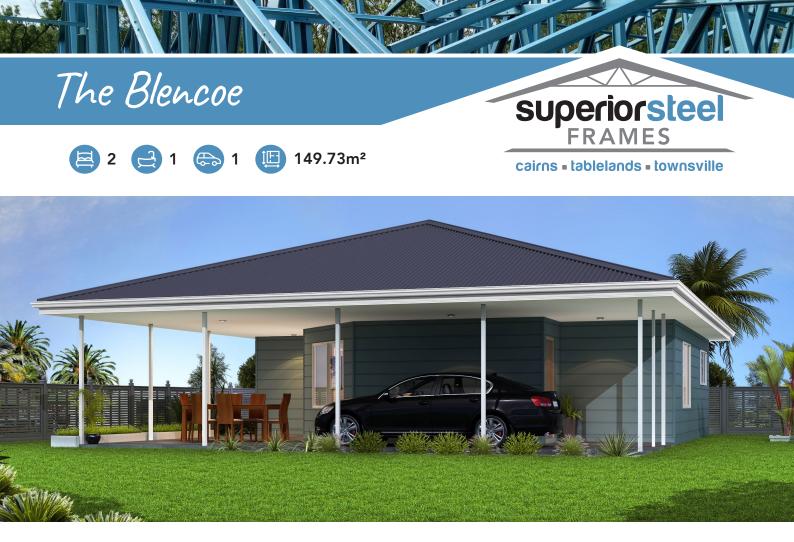

been recognised by Master Builders in the Far North Queensland awards as Best Individual Home \$451,000 - \$550,000 and by HIA for the Best Use of Steel Frame in North Queensland as well as the Best Custom Built Home in its category.



strong versatile efficient

#### (f) in www.superiorsteelframes.com.au



7111

I ALAIP

12750

open plan living with a study operfect family home

#### (f) in www.superiorsteelframes.com.au



### 

cairns • tablelands • townsville

SUPERIORS

**EI** 

7111





large outdoor entertainment area operfect family home

#### (f) in www.superiorsteelframes.com.au





#### (f) in www.superiorsteelframes.com.au





cairns - tablelands - townsville

SUPERIORS

1





open plan living Iarge outdoor entertainment area

#### (f) in www.superiorsteelframes.com.au





large outdoor entertainment area operfect first home or weekender

















### 🔁 4 📃 1 🛃 2 😓 2 🛄 211.69m²

cairns • tablelands • townsville

SUPERIORS ERAMES

7111





open plan living operfect family home

(f) in www.superiorsteelframes.com.au





cairns - tablelands - townsville

SUPERIORS

1110





compact design o perfect weekender/granny flat

#### (f) in www.superiorsteelframes.com.au

# The Airlie



cairns - tablelands - townsville

SUPERIORS

1

711119





large outdoor entertainment area • perfect weekender/granny flat • ideal first home

(f) in www.superiorsteelframes.com.au





large outdoor entertainment area 🔹 open plan living









## Standard Inclusions





lock-up stage (slab on ground)

- Full set of Engineer Certified Construction plans with Energy E