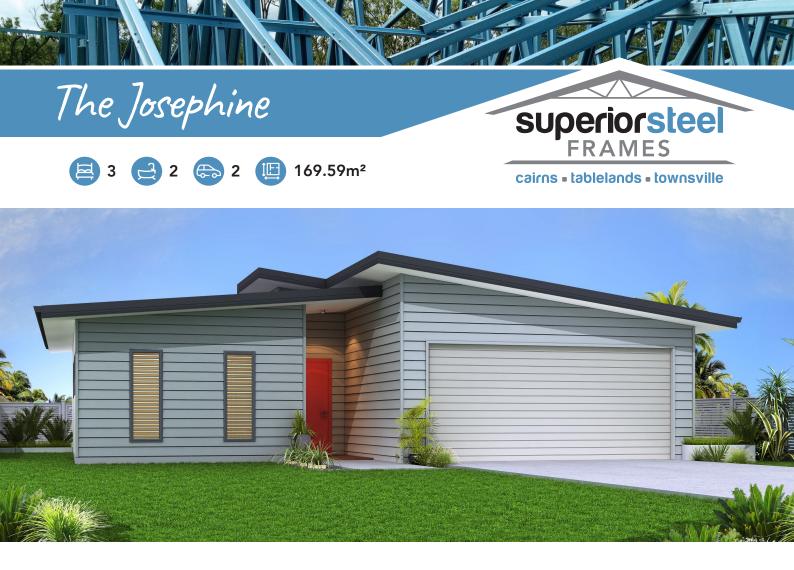

Best Individual Home \$451,000 - \$550,000 and by HIA for the Best Use of Steel Frame in North Queensland as well as the Best Custom Built Home in its category.



strong versatile efficient

#### (f) in www.superiorsteelframes.com.au



7111

I ALAIP

12750

open plan living with a study operfect family home

#### (f) in www.superiorsteelframes.com.au



### 

cairns • tablelands • townsville

SUPERIORS

**EI** 

7111





large outdoor entertainment area operfect family home

#### (f) in www.superiorsteelframes.com.au





#### (f) in www.superiorsteelframes.com.au





cairns - tablelands - townsville

SUPERIORS

1





open plan living Iarge outdoor entertainment area

#### (f) in www.superiorsteelframes.com.au





large outdoor entertainment area operfect first home or weekender

















### 🔁 4 📃 1 🛃 2 😓 2 🛄 211.69m²

cairns • tablelands • townsville

SUPERIORS ERAMES

7111





open plan living operfect family home

(f) in www.superiorsteelframes.com.au





cairns - tablelands - townsville

SUPERIORS

1110





compact design o perfect weekender/granny flat

#### (f) in www.superiorsteelframes.com.au

# The Airlie



cairns - tablelands - townsville

SUPERIORS

1

711119





large outdoor entertainment area • perfect weekender/granny flat • ideal first home

(f) in www.superiorsteelframes.com.au





large outdoor entertainment area 🔹 open plan living









## Standard Inclusions





lock-up stage (slab on ground)

- Full set of Engineer Certified Construction plans with Energy Efficiency for C2 Cyclone Rating
- Assembled 90mm wide, TrueCore<sup>©</su