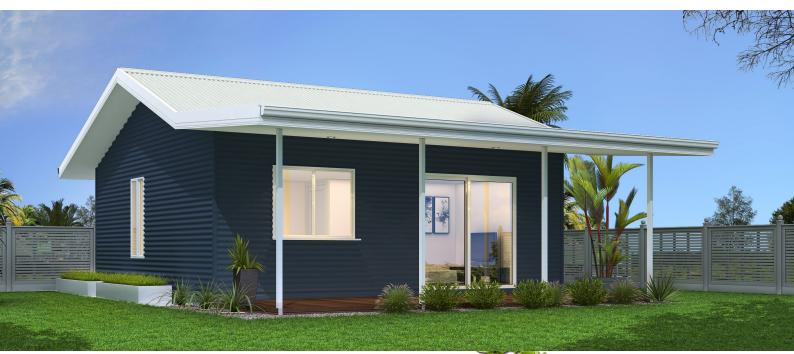

11

I ALAIP

12750

open plan living with a study operfect family home

#### (f) in www.superiorsteelframes.com.au



### 

cairns • tablelands • townsville

SUPERIORS

**EI** 

7111





large outdoor entertainment area operfect family home

#### (f) in www.superiorsteelframes.com.au





#### (f) in www.superiorsteelframes.com.au





cairns - tablelands - townsville

SUPERIORS

1





open plan living Iarge outdoor entertainment area

#### (f) in www.superiorsteelframes.com.au





large outdoor entertainment area operfect first home or weekender

















### 🔁 4 📃 1 🛃 2 😓 2 🛄 211.69m²

cairns • tablelands • townsville

SUPERIORS ERAMES

7111





open plan living operfect family home

(f) in www.superiorsteelframes.com.au





cairns - tablelands - townsville

SUPERIORS

1110





compact design o perfect weekender/granny flat

#### (f) in www.superiorsteelframes.com.au

# The Airlie



cairns - tablelands - townsville

SUPERIORS

1

711119





large outdoor entertainment area • perfect weekender/granny flat • ideal first home

(f) in www.superiorsteelframes.com.au





large outdoor entertainment area 🔹 open plan living









## Standard Inclusions





lock-up stage (slab on ground)

- Full set of Engineer Certified Construction plans with Energy Efficiency for C2 Cyclone Rating
- Assembled 90mm wide, TrueCore<sup>©</sup> steel, prebraced wall frames
  @ 2700mm high with studs and @ 450mm maximum centres
- Assembled TrueCore<sup>®</sup> steel trusses and @ 900mm maximum centres
- TS 40mm Cyclonic Metal roof battens
- TS 22mm Metal Ceiling battens
- 600mm e