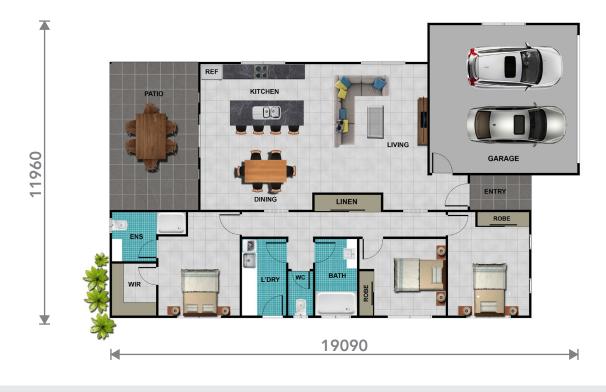

est Individual Home \$451,000 - \$550,000 and by HIA for the Best Use of Steel Frame in North Queensland as well as the Best Custom Built Home in its category.



strong versatile efficient

#### (f) in www.superiorsteelframes.com.au



7111

I ALAIP

12750

open plan living with a study operfect family home

#### (f) in www.superiorsteelframes.com.au



### 

cairns • tablelands • townsville

SUPERIORS

**EI** 

7111





large outdoor entertainment area operfect family home

#### (f) in www.superiorsteelframes.com.au





#### (f) in www.superiorsteelframes.com.au





cairns - tablelands - townsville

SUPERIORS

1





open plan living Iarge outdoor entertainment area

#### (f) in www.superiorsteelframes.com.au





large outdoor entertainment area operfect first home or weekender

















### 🔁 4 📃 1 🛃 2 😓 2 🛄 211.69m²

cairns • tablelands • townsville

SUPERIORS ERAMES

7111





open plan living operfect family home

(f) in www.superiorsteelframes.com.au





cairns - tablelands - townsville

SUPERIORS

1110





compact design o perfect weekender/granny flat

#### (f) in www.superiorsteelframes.com.au

# The Airlie



cairns - tablelands - townsville

SUPERIORS

1

711119





large outdoor entertainment area • perfect weekender/granny flat • ideal first home

(f) in www.superiorsteelframes.com.au





large outdoor entertainment area 🔹 open plan living









## Standard Inclusions





lock-up stage (slab on ground)

- Full set of Engineer Certified Construction plans with Energy Efficiency for C2 Cyclone Rating
- Assembled 90mm wide, TrueCore<sup>©</sup>