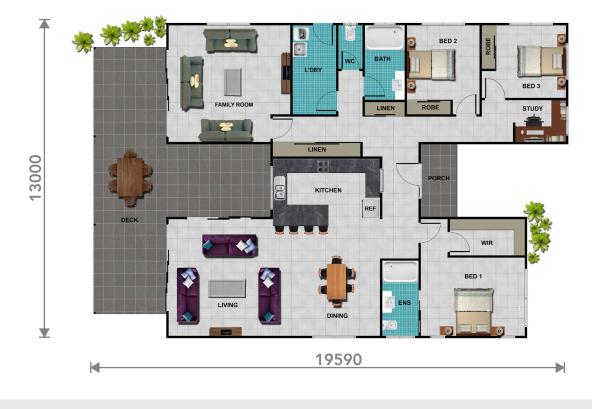

## Award Winning



cairns - tablelands - townsville



Superior Steel Frames in partnership with our sister company Superior Steel Homes NQ is proud to have won multiple awards for the "Kingfisher". This modern take on the Queenslander style uses Truecore Steel framing as its inner strength. It has been recognised by Master Builders in the Far North Queensland awards as Best Individual Home \$451,000 - \$550,000 and by HIA for the Best Use of Steel Frame in North Queensland as well as the Best Custom Built Home in its category.



strong versatile efficient

#### (f) in www.superiorsteelframes.com.au



7111

I ALAIP

12750

open plan living with a study operfect family home

#### (f) in www.superiorsteelframes.com.au



### 

cairns • tablelands • townsville

SUPERIORS

**EI** 

7111





large outdoor entertainment area operfect family home

#### (f) in www.superiorsteelframes.com.au





#### (f) in www.superiorsteelframes.com.au





cairns - tablelands - townsville

SUPERIORS

1





open plan living Iarge outdoor entertainment area

#### (f) in www.superiorsteelframes.com.au





large outdoor entertainment area operfect first home or weekender

















### 🔁 4 📃 1 🛃 2 😓 2 🛄 211.69m²

cairns • tablelands • townsville

SUPERIORS ERAMES

7111





open plan living operfect family home

(f) in www.superiorsteelframes.com.au





cairns - tablelands - townsville

SUPERIORS

1110





compact design o perfect weekender/granny flat

#### (f) in www.superiorsteelframes.com.au

# The Airlie



cairns - tablelands - townsville

SUPERIORS

1

711119





large outdoor