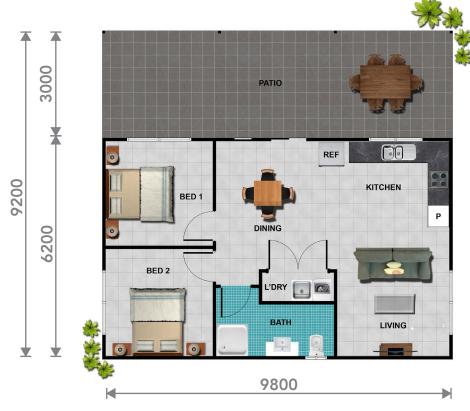

*EI** 

7111





large outdoor entertainment area operfect family home

#### (f) in www.superiorsteelframes.com.au





#### (f) in www.superiorsteelframes.com.au





cairns - tablelands - townsville

SUPERIORS

1





open plan living Iarge outdoor entertainment area

#### (f) in www.superiorsteelframes.com.au





large outdoor entertainment area operfect first home or weekender

















### 🔁 4 📃 1 🛃 2 😓 2 🛄 211.69m²

cairns • tablelands • townsville

SUPERIORS ERAMES

7111





open plan living operfect family home

(f) in www.superiorsteelframes.com.au





cairns - tablelands - townsville

SUPERIORS

1110





compact design o perfect weekender/granny flat

#### (f) in www.superiorsteelframes.com.au

# The Airlie



cairns - tablelands - townsville

SUPERIORS

1

711119





large outdoor entertainment area • perfect weekender/granny flat • ideal first home

(f) in www.superiorsteelframes.com.au





large outdoor entertainment area 🔹 open plan living









## Standard Inclusions





lock-up stage (slab on ground)

- Full set of Engineer Certified Construction plans with Energy Efficiency for C2 Cyclone Rating
- Assembled 90mm wide, TrueCore<sup>©</sup> steel, prebraced wall frames
  @ 2700mm high with studs and @ 450mm maximum centres
- Assembled TrueCore<sup>®</sup> steel trusses and @ 900mm maximum centres
- TS 40mm Cyclonic Metal roof battens
- TS 22mm Metal Ceiling battens
- 600mm eaves overhang to entire building
- Supagal steel posts and roof support beams
- Colorbond<sup>©</sup> roofing, fascia, gutters and accessories
- Anticon Tropical 60mm ins