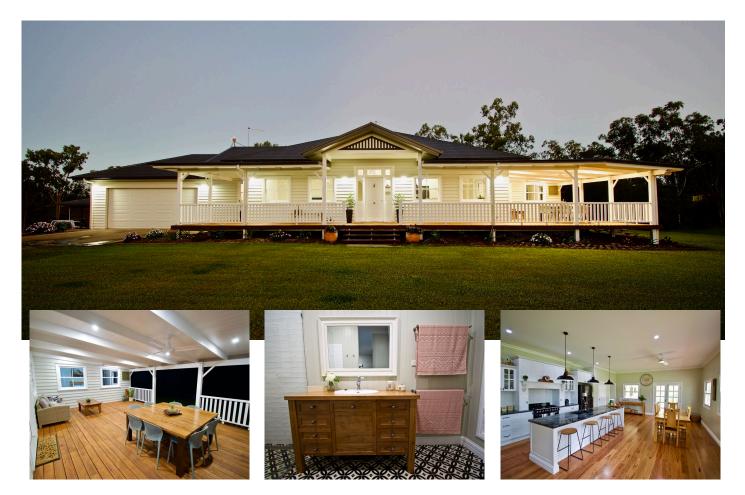

## Award Winning

cairns - tablelands - townsville

Superior Steel Frames in partnership with our sister company Superior Steel Homes NQ is proud to have won multiple awards for the "Kingfisher". This modern take on the Queenslander style uses Truecore Steel framing as its inner strength. It has been recognised by Master Builders in the Far North Queensland awards as Best Individual Home \$451,000 - \$550,000 and by HIA for the Best Use of Steel Frame in North Queensland as well as the Best Custom Built Home in its category.