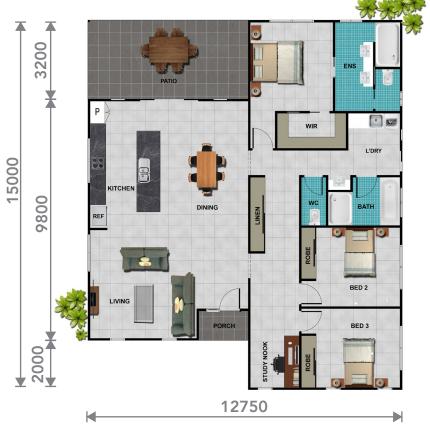

#### (f) in www.superiorsteelframes.com.au

7111

I ALAIP

12750

open plan living with a study operfect family home