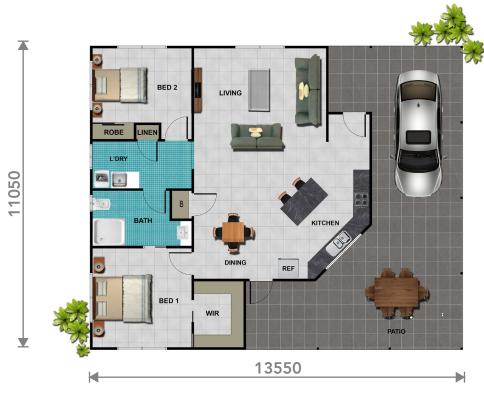

een recognised by Master Builders in the Far North Queensland awards as Best Individual Home \$451,000 - \$550,000 and by HIA for the Best Use of Steel Frame in North Queensland as well as the Best Custom Built Home in its category.



strong versatile efficient

#### (f) in www.superiorsteelframes.com.au



7111

I ALAIP

12750

open plan living with a study operfect family home

#### (f) in www.superiorsteelframes.com.au



### 

cairns • tablelands • townsville

SUPERIORS

**EI** 

7111





large outdoor entertainment area operfect family home

#### (f) in www.superiorsteelframes.com.au





#### (f) in www.superiorsteelframes.com.au





cairns - tablelands - townsville

SUPERIORS

1





open plan living Iarge outdoor entertainment area

#### (f) in www.superiorsteelframes.com.au





large outdoor entertainment area operfect first home or weekender

















### 🔁 4 📃 1 🛃 2 😓 2 🛄 211.69m²

cairns • tablelands • townsville

SUPERIORS ERAMES

7111





open plan living operfect family home

(f) in www.superiorsteelframes.com.au





cairns - tablelands - townsville

SUPERIORS

1110





compact design o perfect weekender/granny flat

#### (f) in www.superiorsteelframes.com.au

# The Airlie



cairns - tablelands - townsville

SUPERIORS

1

711119





large outdoor entertainment area • perfect weekender/granny flat • ideal first home

(f) in www.superiorsteelframes.com.au





large outdoor entertainment area 🔹 open plan living









## Standard Inclusions





lock-up stage (slab on ground)

- Full set of Engineer Certified Construction plans with Energy Eff