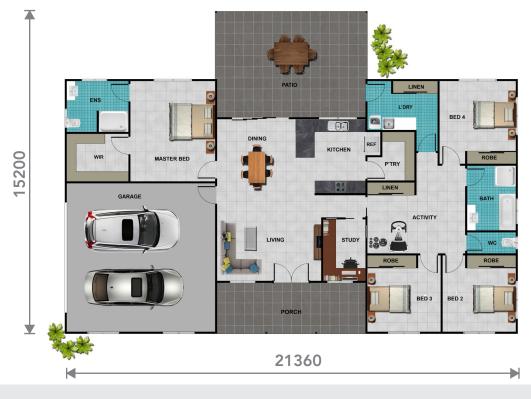

### 🔁 4 📃 1 🛃 2 😓 2 🛄 211.69m²

cairns • tablelands • townsville

SUPERIORS ERAMES

7111

open plan living operfect family home

(f) in www.superiorsteelframes.com.au

cairns - tablelands - townsville

SUPERIORS