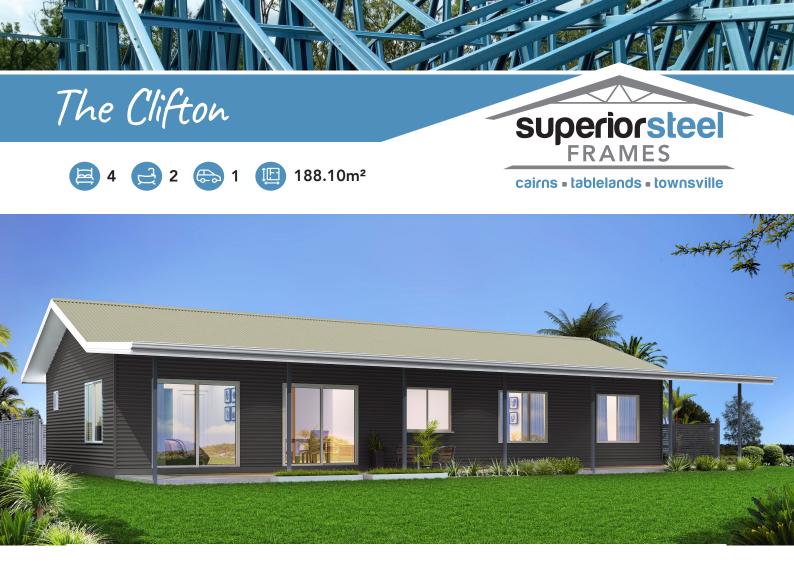

nds - townsville

SUPERIORS

1





open plan living Iarge outdoor entertainment area

#### (f) in www.superiorsteelframes.com.au





large outdoor entertainment area operfect first home or weekender

















### 🔁 4 📃 1 🛃 2 😓 2 🛄 211.69m²

cairns • tablelands • townsville

SUPERIORS ERAMES

7111





open plan living operfect family home

(f) in www.superiorsteelframes.com.au





cairns - tablelands - townsville

SUPERIORS

1110





compact design o perfect weekender/granny flat

#### (f) in www.superiorsteelframes.com.au

# The Airlie



cairns - tablelands - townsville

SUPERIORS

1

711119





large outdoor entertainment area • perfect weekender/granny flat • ideal first home

(f) in www.superiorsteelframes.com.au





large outdoor entertainment area 🔹 open plan living









## Standard Inclusions





lock-up stage (slab on ground)

- Full set of Engineer Certified Construction plans with Energy Efficiency for C2 Cyclone Rating
- Assembled 90mm wide, TrueCore<sup>©</sup> steel, prebraced wall frames
  @ 2700mm high with studs and @ 450mm maximum centres
- Assembled TrueCore<sup>®</sup> steel trusses and @ 900mm maximum centres
- TS 40mm Cyclonic Metal roof battens
- TS 22mm Metal Ceiling battens
- 600mm eaves overhang to entire building
- Supagal steel posts and roof support beams
- Colorbond<sup>©</sup> roofing, fascia, gutters and accessories
- Anticon Tropical 60mm insulation to roof
- Powdercoated aluminum windows and sliding glass doors with clear glass and flyscreens
- External metal door frames with timber doors and locks
- Colorbond<sup>®</sup>