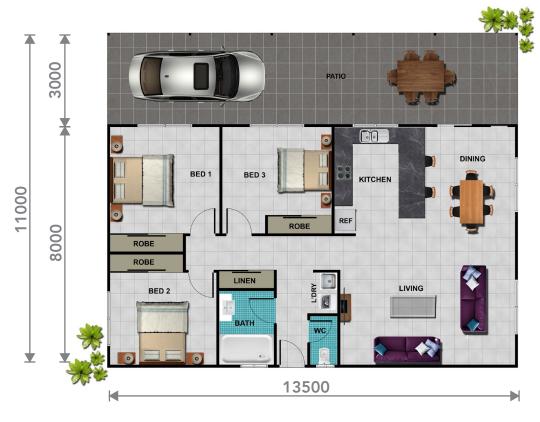

# The Airlie

cairns - tablelands - townsville

SUPERIORS

1

711119

large outdoor entertainment area • perfect weekender/granny flat • ideal first home

(f) in www.superiorsteelframes.com.au

large outdoor entertainment area 🔹 open plan living