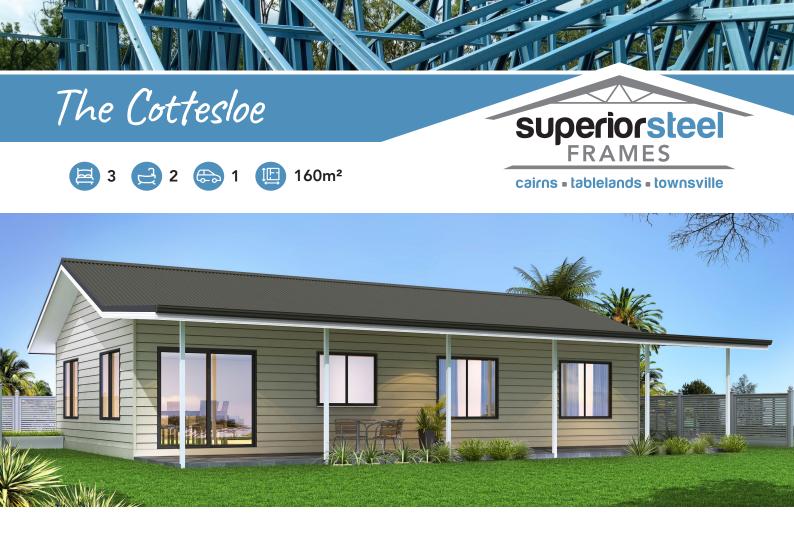

# The Airlie

cairns - tablelands - townsville

SUPERIORS

1

711119

large outdoor entertainment area • perfect weekender/granny flat • ideal first home

(f) in www.superiorsteelframes.com.au

large outdoor entertainment area 🔹 open plan living