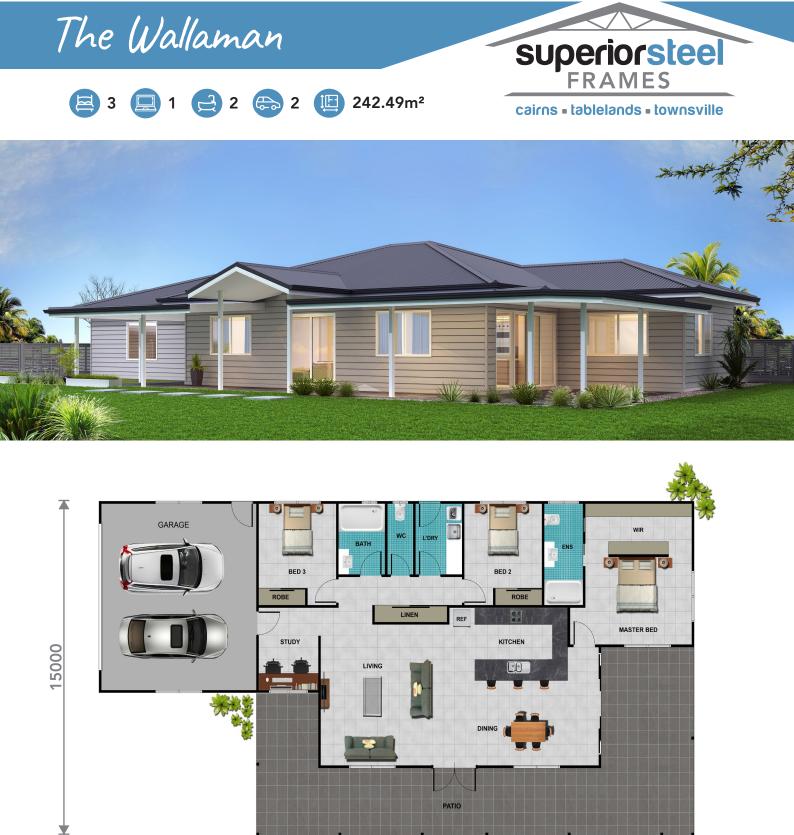

d components or in stick form.
- We are proud members of the National Association of Steel-framed Housing (NASH)



strong versatile efficient

#### (f) (in) www.superiorsteelframes.com.au

## Award Winning



cairns - tablelands - townsville



Superior Steel Frames in partnership with our sister company Superior Steel Homes NQ is proud to have won multiple awards for the "Kingfisher". This modern take on the Queenslander style uses Truecore Steel framing as its inner strength. It has been recognised by Master Builders in the Far North Queensland awards as Best Individual Home \$451,000 - \$550,000 and by HIA for the Best Use of Steel Frame in North Queensland as well as the Best Custom Built Home in its category.



strong versatile efficient

#### (f) in www.superiorsteelframes.com.au



7111

I ALAIP

12750

open plan living with a study operfect family home

#### (f) in www.superiorsteelframes.com.au



### 

cairns • tablelands • townsville

SUPERIORS

**EI** 

7111





large outdoor entertainment area operfect family home

#### (f) in www.superiorsteelframes.com.au





#### (f) in www.superiorsteelframes.com.au





cairns - tablelands - townsville

SUPERIORS

1





open plan living Iarge outdoor entertainment area

#### (f) in www.superiorsteelframes.com.au





large outdoor entertainment area operfect first home or weekender

















### 🔁 4 📃 1 🛃 2 😓 2 🛄 211.69m²

cairns • tablelands • townsville

SUPERIORS ERAMES

7111





open plan living operfect family home

(f) in www.superiorsteelframes.com.au





cairns - tablelands - townsville

SUPERIORS

11