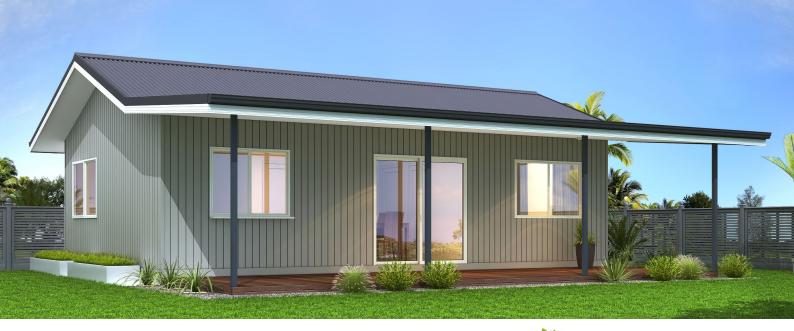

**EI** 

7111





large outdoor entertainment area operfect family home

#### (f) in www.superiorsteelframes.com.au





#### (f) in www.superiorsteelframes.com.au





cairns - tablelands - townsville

SUPERIORS

1





open plan living Iarge outdoor entertainment area

#### (f) in www.superiorsteelframes.com.au





large outdoor entertainment area operfect first home or weekender

















### 🔁 4 📃 1 🛃 2 😓 2 🛄 211.69m²

cairns • tablelands • townsville

SUPERIORS ERAMES

7111





open plan living operfect family home

(f) in www.superiorsteelframes.com.au





cairns - tablelands - townsville

SUPERIORS

1110





compact design o perfect weekender/granny flat

#### (f) in www.superiorsteelframes.com.au

# The Airlie



cairns - tablelands - townsville

SUPERIORS

1

711119





large outdoor entertainment area • perfect weekender/granny flat • ideal first home

(f) in www.superiorsteelframes.com.au





large outdoor entertainment area 🔹 open plan living









## Standard Inclusions





lock-up stage (slab on ground)

- Full set of Engineer Certified Construction plans with Energy Efficiency for C2 Cyclone Rating
- Assembled 90mm wide, TrueCore<sup>©</sup> steel, prebraced wall frames
  @ 2700mm high with studs and @ 450mm maximum centres
- Assembled TrueCore<sup>®</sup> steel trusses and @ 900mm maximum centres
- TS 40mm Cyclonic Metal roof battens
- TS 22mm Metal Ceiling battens
- 600mm eaves overhang to entire building
- Supagal steel posts and roof support beams
- Colorbond<sup>©</sup> roofing, fascia, gutters and accessories
- Anticon Tropical 60mm i