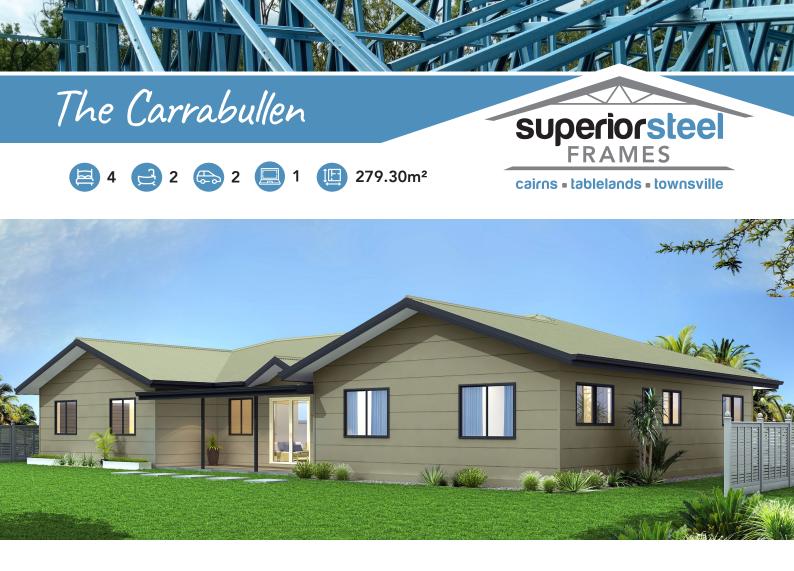

sister company Superior Steel Homes NQ is proud to have won multiple awards for the "Kingfisher". This modern take on the Queenslander style uses Truecore Steel framing as its inner strength. It has been recognised by Master Builders in the Far North Queensland awards as Best Individual Home \$451,000 - \$550,000 and by HIA for the Best Use of Steel Frame in North Queensland as well as the Best Custom Built Home in its category.



strong versatile efficient

#### (f) in www.superiorsteelframes.com.au



7111

I ALAIP

12750

open plan living with a study operfect family home

#### (f) in www.superiorsteelframes.com.au



### 

cairns • tablelands • townsville

SUPERIORS

**EI** 

7111





large outdoor entertainment area operfect family home

#### (f) in www.superiorsteelframes.com.au





#### (f) in www.superiorsteelframes.com.au





cairns - tablelands - townsville

SUPERIORS

1





open plan living Iarge outdoor entertainment area

#### (f) in www.superiorsteelframes.com.au





large outdoor entertainment area operfect first home or weekender

















### 🔁 4 📃 1 🛃 2 😓 2 🛄 211.69m²

cairns • tablelands • townsville

SUPERIORS ERAMES

7111





open plan living operfect family home

(f) in www.superiorsteelframes.com.au





cairns - tablelands - townsville

SUPERIORS

1110





compact design o perfect weekender/granny flat

#### (f) in www.superiorsteelframes.com.au

# The Airlie



cairns - tablelands - townsville

SUPERIORS

1

711119





large outdoor entertainment area • perfect weekender/granny flat • ideal first home

(f) in www.superiorsteelframes