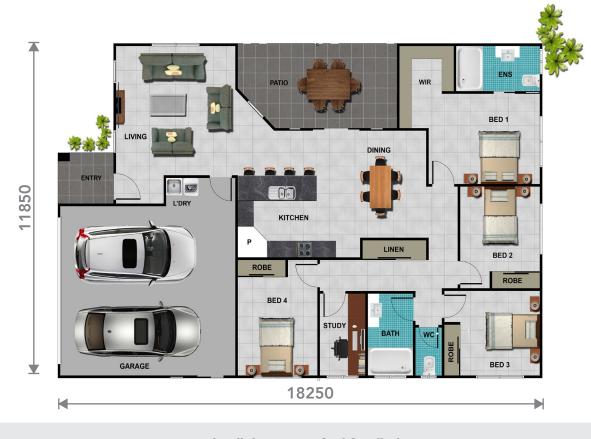

### 🔁 4 📃 1 🛃 2 😓 2 🛄 211.69m²

cairns • tablelands • townsville

SUPERIORS ERAMES

7111

open plan living operfect family home

(f) in www.superiorsteelframes.com.au

cairns - tablelands - townsville

SUPERIORS