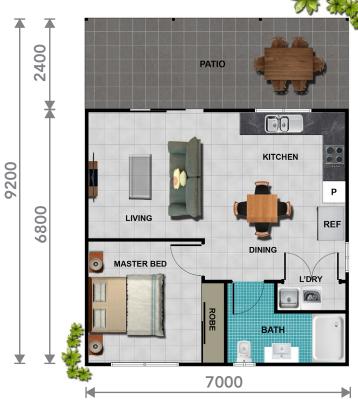

I ALAIP

12750

open plan living with a study operfect family home

#### (f) in www.superiorsteelframes.com.au



### 

cairns • tablelands • townsville

SUPERIORS

**EI** 

7111





large outdoor entertainment area operfect family home

#### (f) in www.superiorsteelframes.com.au





#### (f) in www.superiorsteelframes.com.au





cairns - tablelands - townsville

SUPERIORS

1





open plan living Iarge outdoor entertainment area

#### (f) in www.superiorsteelframes.com.au





large outdoor entertainment area operfect first home or weekender

















### 🔁 4 📃 1 🛃 2 😓 2 🛄 211.69m²

cairns • tablelands • townsville

SUPERIORS ERAMES

7111





open plan living operfect family home

(f) in www.superiorsteelframes.com.au





cairns - tablelands - townsville

SUPERIORS

1110





compact design o perfect weekender/granny flat

#### (f) in www.superiorsteelframes.com.au

# The Airlie



cairns - tablelands - townsville

SUPERIORS

1

711119





large outdoor entertainment area • perfect weekender/granny flat • ideal first home

(f) in www.superiorsteelframes.com.au





large outdoor entertainment area 🔹 open plan living









## Standard Inclusions





lock-up stage (slab on ground)

- Full set of Engineer Certified Construction plans with Energy Efficiency for C2 Cyclone Rating
- Assembled 90mm wide, TrueCore<sup>©</sup> steel, prebraced wall frames
  @ 2700mm high with studs and @ 450mm maximum centres
- Assembled TrueCore<sup>®</sup> steel trusses and @ 900mm maximum centres
- TS 40mm Cyclonic Metal roof battens
- TS 22mm Metal Ceiling battens
- 600mm eav