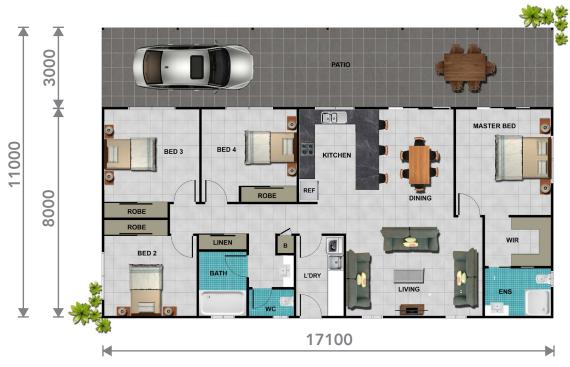

s - townsville

SUPERIORS

1





open plan living Iarge outdoor entertainment area

#### (f) in www.superiorsteelframes.com.au





large outdoor entertainment area operfect first home or weekender

















### 🔁 4 📃 1 🛃 2 😓 2 🛄 211.69m²

cairns • tablelands • townsville

SUPERIORS ERAMES

7111





open plan living operfect family home

(f) in www.superiorsteelframes.com.au





cairns - tablelands - townsville

SUPERIORS

1110





compact design o perfect weekender/granny flat

#### (f) in www.superiorsteelframes.com.au

# The Airlie



cairns - tablelands - townsville

SUPERIORS

1

711119





large outdoor entertainment area • perfect weekender/granny flat • ideal first home

(f) in www.superiorsteelframes.com.au





large outdoor entertainment area 🔹 open plan living









## Standard Inclusions





lock-up stage (slab on ground)

- Full set of Engineer Certified Construction plans with Energy Efficiency for C2 Cyclone Rating
- Assembled 90mm wide, TrueCore<sup>©</sup> steel, prebraced wall frames
  @ 2700mm high with studs and @ 450mm maximum centres
- Assembled TrueCore<sup>®</sup> steel trusses and @ 900mm maximum centres
- TS 40mm Cyclonic Metal roof battens
- TS 22mm Metal Ceiling battens
- 600mm eaves overhang to entire building
- Supagal steel posts and roof support beams
- Colorbond<sup>©</sup> roofing, fascia, gutters and accessories
- Anticon Tropical 60mm insulation to roof
- Powdercoated aluminum windows and sliding glass doors with clear glass and flyscreens
- External metal door frames with timber doors and locks
- Colorbond<sup>®</sup> Cu