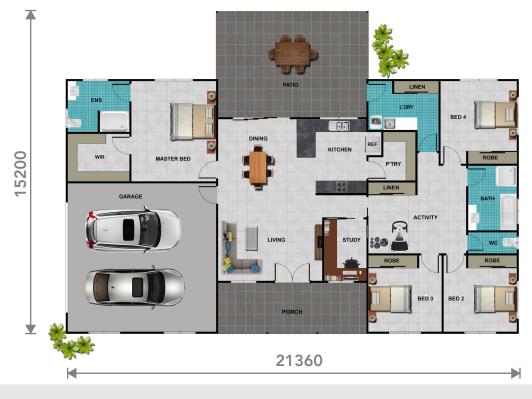

large outdoor entertainment area operfect family home

## (f) in www.superiorsteelframes.com.au

07 4095 4008 = info@superiorsteelframes.com.au = HEAD OFFICE 33-35 Albrecht Street (Atherton Industrial Estate), Tolga, QLD 4882 Flory's Homes t/a Superior Steel Frames = ABN 20 114 857 493 = QBCC 1097802

## Standard Inclusions





lock-up stage (slab on ground)

- Full set of Engineer Certified Construction plans with Energy Efficiency for C2 Cyclone Rating
- Assembled 90mm wide, TrueCore<sup>©</sup> steel, prebraced wall frames
  @ 2700mm high with studs and @ 450mm maximum centres
- Assembled TrueCore<sup>®</sup> steel trusses and @ 900mm maximum centres
- TS 40mm Cyclonic Metal roof battens
- TS 22mm Metal Ceiling battens
- 600mm eaves overhang to entire building
- Supagal steel posts a