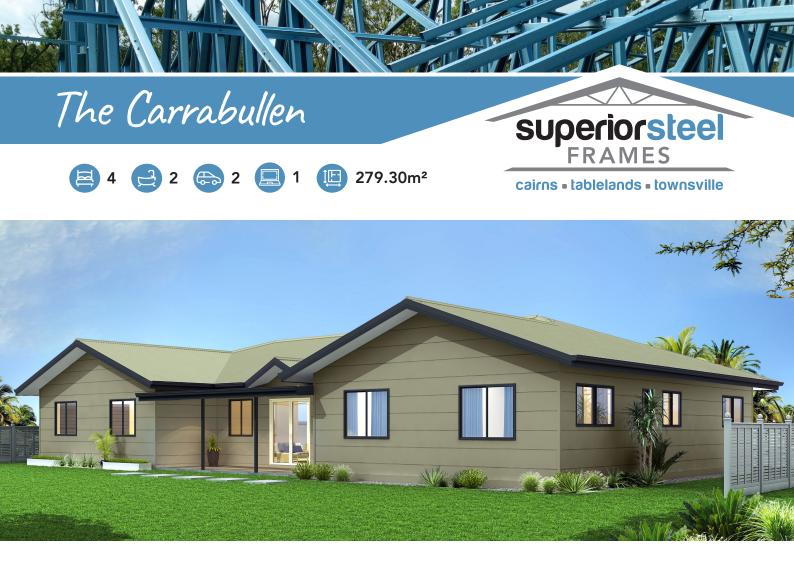

large outdoor entertainment area operfect family home

## (f) in www.superiorsteelframes.com.au

07 4095 4008 = info@superiorsteelframes.com.au = HEAD OFFICE 33-35 Albrecht Street (Atherton Industrial Estate), Tolga, QLD 4882 Flory's Homes t/a Superior Steel Frames = ABN 20 114 857 493 = QBCC 1097802

## Standard Inclusions





lock-up stage (slab on ground)

- Full set of Engineer Certified Construction plans with Energy Efficiency for C2 Cyclone Rating
- Assembled 90mm wide, TrueCore<sup>©</sup> steel, prebraced wall frames
  @ 2700mm high with studs and @ 450mm maximum centres
- Assembled TrueCore<sup>®</sup> steel trusses and @ 900mm maximum centres
- TS 40mm Cyclonic Metal roof battens
- TS 22mm Metal Ceiling battens
- 600mm eaves overhang to entire building
- Supagal steel posts