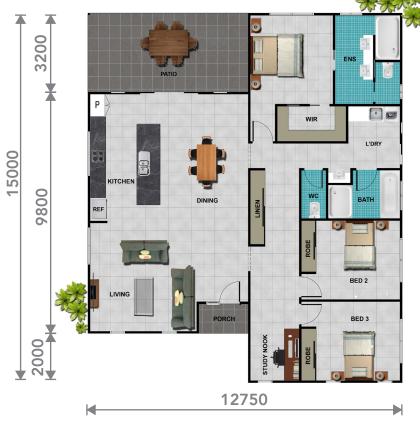

## The Nandroya

cairns • tablelands • townsville

large outdoor entertainment area perfect family home