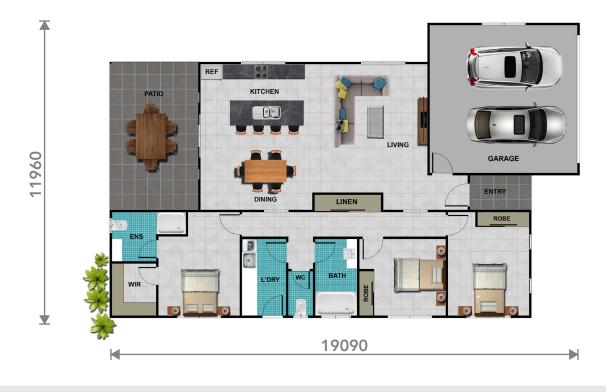

large outdoor entertainment area operfect family home

07 4095 4008 = info@superiorsteelframes.com.au = HEAD OFFICE 33-35 Albrecht Street (Atherton Industrial Estate), Tolga, QLD 4882 Flory's Homes t/a Superior Steel Frames = ABN 20 114 857 493 = QBCC 1097802